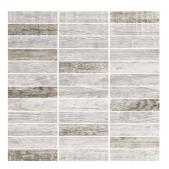

06

**Cement Mix 01** Sheet size:300x300mm,12"x12" Thickness:8mm

Cement Mix 02 Sheet size:300x300mm,12"x12" Thickness:8mm

Mosaic

Rovere-Linear-P Sheet size:300x300mm,12"x12" Thickness:8mm

Rovere-Arrow-P Sheet size:300x300mm,12"x12" Thickness:8mm