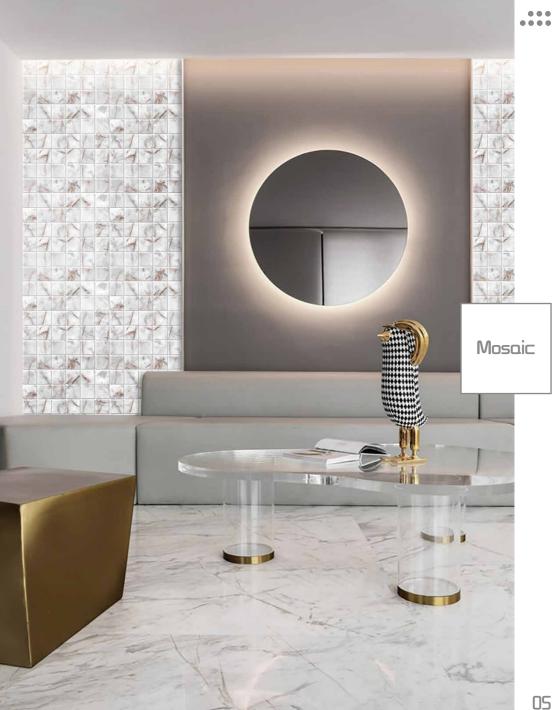

## **Design model of Mosaic**

••

Ideal Cut White 01 Sheet size:300x300mm,12"x12" Thickness:8mm

**Ideal Cut Grey 01** Sheet size:300x300mm,12"x12" Thickness:8mm

**Ideal-Cut-coffee-01** Sheet size:300x300mm,12"x12" Thickness:8mm