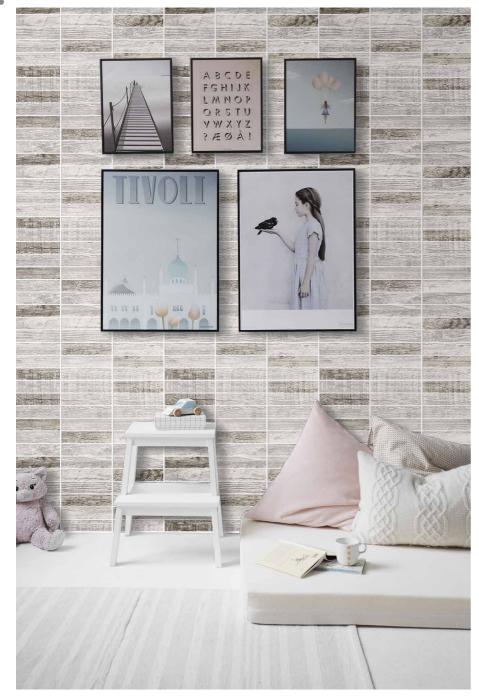

06

**Cement Mix 01** Sheet size:300x300mm,12"x12" Thickness:8mm

Cement Mix 02 Sheet size:300x300mm,12"x12" Thickness:8mm

Mosaic

Rovere-Linear-P Sheet size:300x300mm,12"x12" Thickness:8mm

Rovere-Arrow-P Sheet size:300x300mm,12"x12" Thickness:8mm