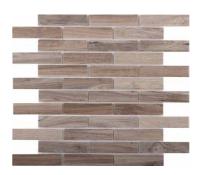

06

**Cement Mix 01** Sheet size:300x300mm,12"x12" Thickness:8mm

Cement Mix 02 Sheet size:300x300mm,12"x12" Thickness:8mm

Mosaic

Rovere-Linear-P Sheet size:300x300mm,12"x12" Thickness:8mm

Rovere-Arrow-P Sheet size:300x300mm,12"x12" Thickness:8mm