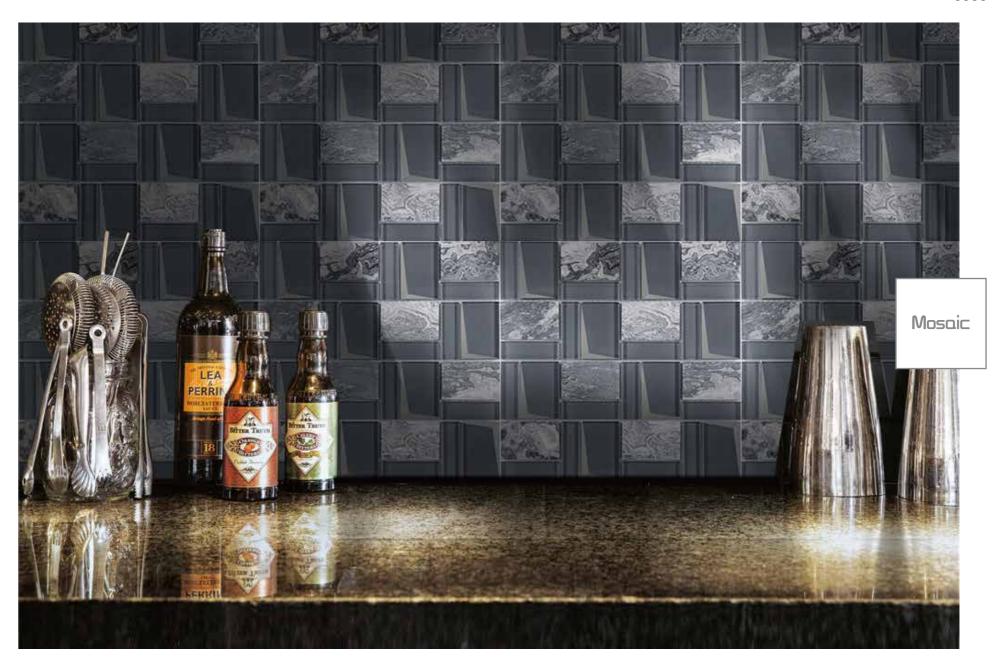

06

**Cement Mix 01** Sheet size:300x300mm,12"x12" Thickness:8mm

Cement Mix 02 Sheet size:300x300mm,12"x12" Thickness:8mm

Mosaic

Rovere-Linear-P Sheet size:300x300mm,12"x12" Thickness:8mm

Rovere-Arrow-P Sheet size:300x300mm,12"x12" Thickness:8mm