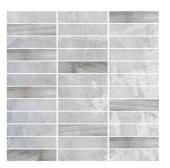

06

**Cement Mix 01** Sheet size:300x300mm,12"x12" Thickness:8mm

Cement Mix 02 Sheet size:300x300mm,12"x12" Thickness:8mm

Mosaic

Rovere-Linear-P Sheet size:300x300mm,12"x12" Thickness:8mm

Rovere-Arrow-P Sheet size:300x300mm,12"x12" Thickness:8mm