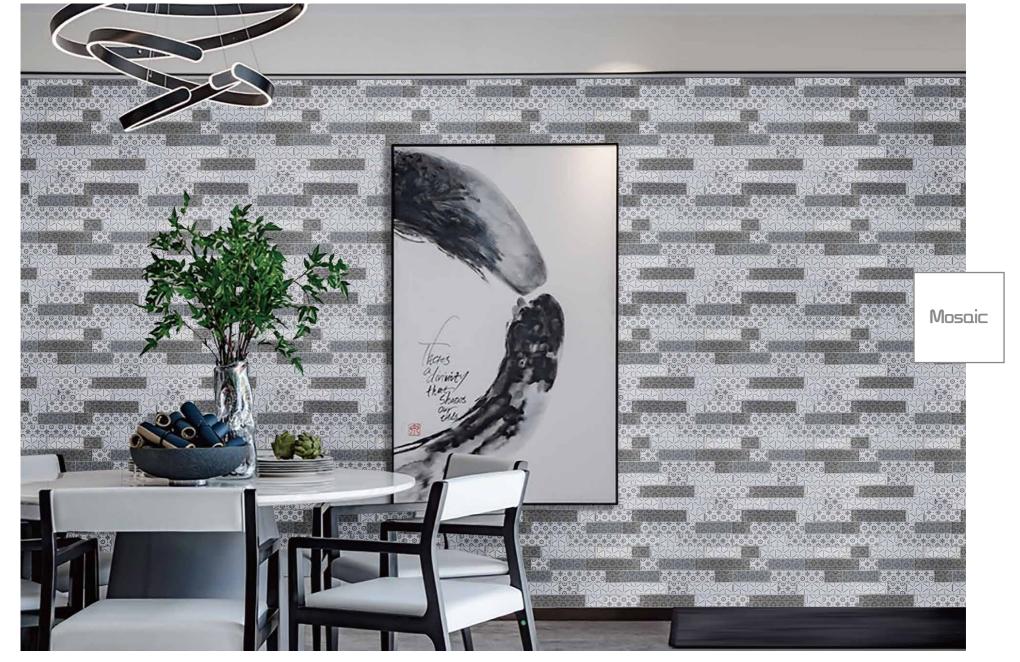

**Geometric Cement** Sheet size:300x300mm,12"x12" Thickness:8mm

Persia Cement Sheet size:300x300mm,12"x12" Thickness:8mm

Roman Gray Sheet size:300x300mm,12"x12" Thickness:8mm

Slateblue Cement Sheet size:300x300mm,12"x12" Thickness:8mm

Turquoise Cement Sheet size:300x300mm,12"x12" Thickness:8mm

**Calacatta Red-8** Sheet size:300x300mm,12"x12"

Thickness:8mm

**Black Gold-8** Sheet size:300x300mm,12"x12" Thickness:8mm

**Art Brick Calacatta** Sheet size:300x300mm,12"x12" Thickness:8mm