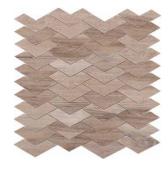

06

**Cement Mix 01** Sheet size:300x300mm,12"x12" Thickness:8mm

Cement Mix 02 Sheet size:300x300mm,12"x12" Thickness:8mm

Mosaic

Rovere-Linear-P Sheet size:300x300mm,12"x12" Thickness:8mm

Rovere-Arrow-P Sheet size:300x300mm,12"x12" Thickness:8mm